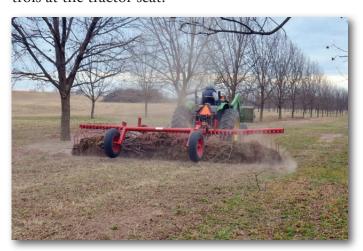

# Savage Rakes

Whether you're cleaning up the orchard floor to prepare for harvesting or clearing a field prior to planting, a savage rake will help you get the job done faster. Savage's rugged, durable rakes were built for work in the demanding nut orchard environment, but they're equally valuable in a wide variety of applications. They are great for cleaning up after a storm or for just about any season of agricultural maintenance. You'll enjoy complete control of the rake from your tractor seat.

## Savage rakes keep the orchard floor clean season after season.

Savage's folding rakes make storage and transportation much easier.

Well managed, clean orchards are better at fending off insects and other pests and make your other orchard tasks that much easier. A Savage rake may be just what is needed to help you get there. With two sizes to choose from, one is certain to be well suited to your needs. Our rakes allow you to adjust tine height and the angle of pitch with controls at the tractor seat.