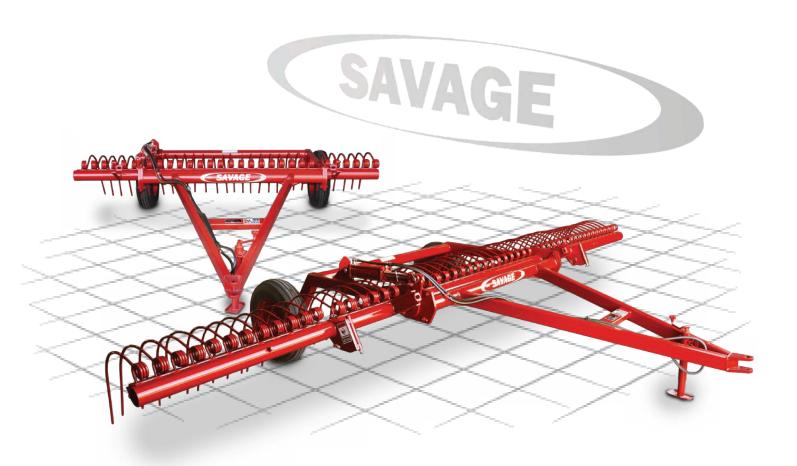

# Savage Rakes

Whether you're cleaning up the orchard floor to prepare for harvesting or clearing a field prior to planting, a savage rake will help you get the job done faster. Savage's rugged, durable rakes were built for work in the demanding nut orchard environment, but they're equally valuable in a wide variety of applications. They are great for cleaning up after a storm or for just about any season of agricultural maintenance. You'll enjoy complete control of the rake from your tractor seat.

## Savage rakes keep the orchard floor clean season after season.

Savage's folding rakes make storage and transportation much easier.

Well managed, clean orchards are better at fending off insects and other pests and make your other orchard tasks that much easier. A Savage rake may be just what is needed to help you get there. With two sizes to choose from, one is certain to be well suited to your needs. Our rakes allow you to adjust tine height and the angle of pitch with controls at the tractor seat.

#### Savage Rake Features:

- Simple and quick tractor mounting
- Tractor-seat controls for tine height and pitch
- Simple and quick tine replacement
- Easy-folding hinge for convenient transport and storage (on 18' rake)
- Heavy duty tubular steel frame for many seasons of rugged use