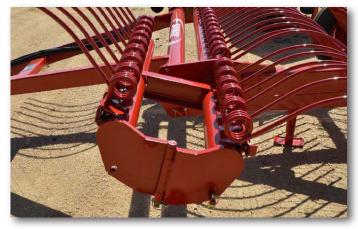

#### Savage Rake Features:

- Simple and quick tractor mounting
- Tractor-seat controls for tine height and pitch
- Simple and quick tine replacement
- Easy-folding hinge for convenient transport and storage (on 18' rake)
- Heavy duty tubular steel frame for many seasons of rugged use

All Savage rakes feature hydraulically controlled tines enabling the operator to adjust for the terrain and type of debris. Tines are very simple to replace and can be replaced individually as needed.