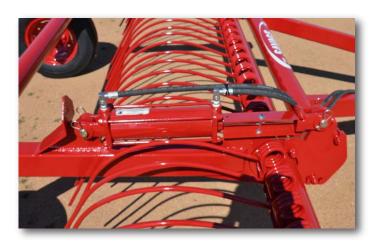

## Savage rakes keep the orchard floor clean season after season.

Savage's folding rakes make storage and transportation much easier.

Well managed, clean orchards are better at fending off insects and other pests and make your other orchard tasks that much easier. A Savage rake may be just what is needed to help you get there. With two sizes to choose from, one is certain to be well suited to your needs. Our rakes allow you to adjust tine height and the angle of pitch with controls at the tractor seat.

All Savage rakes feature hydraulically controlled tines enabling the operator to adjust for the terrain and type of debris. Tines are very simple to replace and can be replaced individually as needed.